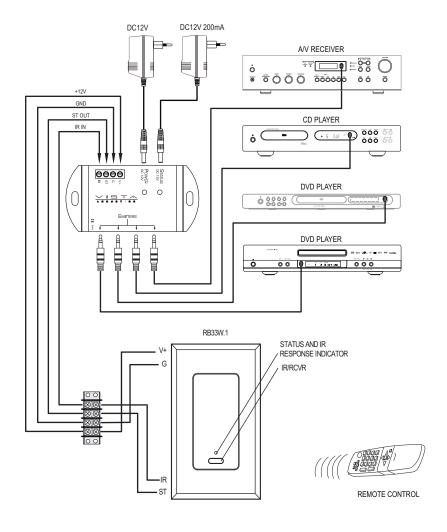

## **Product Installation**

- 1. Run a length of cable between this RB33W.1 In-Wall IR Receiver Wall Plate and a Vista Acoustics IR connecting block; C21, C41 or C61.
- 2. Remove about 1/4" of insulation from both ends of all wires and twist the exposed strands together for termination to these products.
- 3. Loosen the screws terminals on both the RB33W.1 and either a C21, C41 or C6 IR connecting block. Next, insert the wires into the terminals of RB33W.1 marked V+, G, IR, ST; then attach the same corresponding wires to the screw terminals on a C21, C41 or C61. Finally, tighten all screws to secure the wires as noted below.

"IR " - IR signal "ST " - Power status of A/V Receiver

- Power: Connect a Vista Acoustics power adaptor, a Regulated 12VDC/ 500mA output or higher to an appropriate AC outlet on the wall. Next, insert the plug on the power adaptor to the jack marked "Power DC 12V on the corresponding IR connecting block C21, C41 or C61
- Install the completed Wall-Plate assembly into the J-box. Insert carefully to avoid excessive strain on the cables and the RW33.1. If necessary, pre-dress the wires for easier mounting and safety. (The J-box is not included.)
- Screw the interior mounting plate and the RB33.1 IR Receiver Decora Insert to the J-Box.
  Finally snap on the exterior, screwless Decora Cover Plate to the interior mounting plate finishing the installation.
- 7. It is not recommended to connect without a connecting block or directly to a power adaptor or battery.
- 8. The RB33W.1 is PDP/LCD Friendly and CFL Proof; this IR Receiver can be installed within inches of either a PDP/LCD or in Direct Sunlight and operate effectively! Multiple may be connected in parallel sequentially.

## Installation Diagram

In North America contact:

Trends Electronics International Inc. - 100 – 980 West 1st Street. North Vancouver, B.C. V7P 3N4 Phone: 1 (877) 946-9255 Fax: 1 (800) 618-7363 Email: orders@trendsinc.com