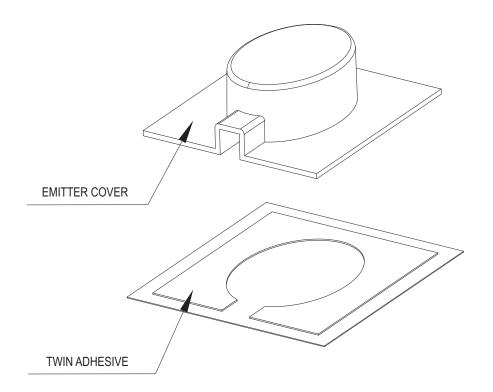

## **Product Information & Installation Guide**

- 1. Installs over the EP11/11B, EP12/12B IR emitters and the components IR sensor window.
- 2. This shield prevents the IR signals from interfering with other components.
- 3. Includes Pressure Sensitive Adhesive (PSA) tape for easy attachment on any hard, clean and dry surface. Two (2) pieces of the PSA tape are provided.
- 4. First attach the PSA tape to the shield, next affix the shield over the emitter. In both cases be sure to remove the paper cover to expose the adhesive.
- 5. Overall dimensions (W x L x H): 22 x 25 x 8 (mm); 7/8 x 1 x 1/3 (inches)